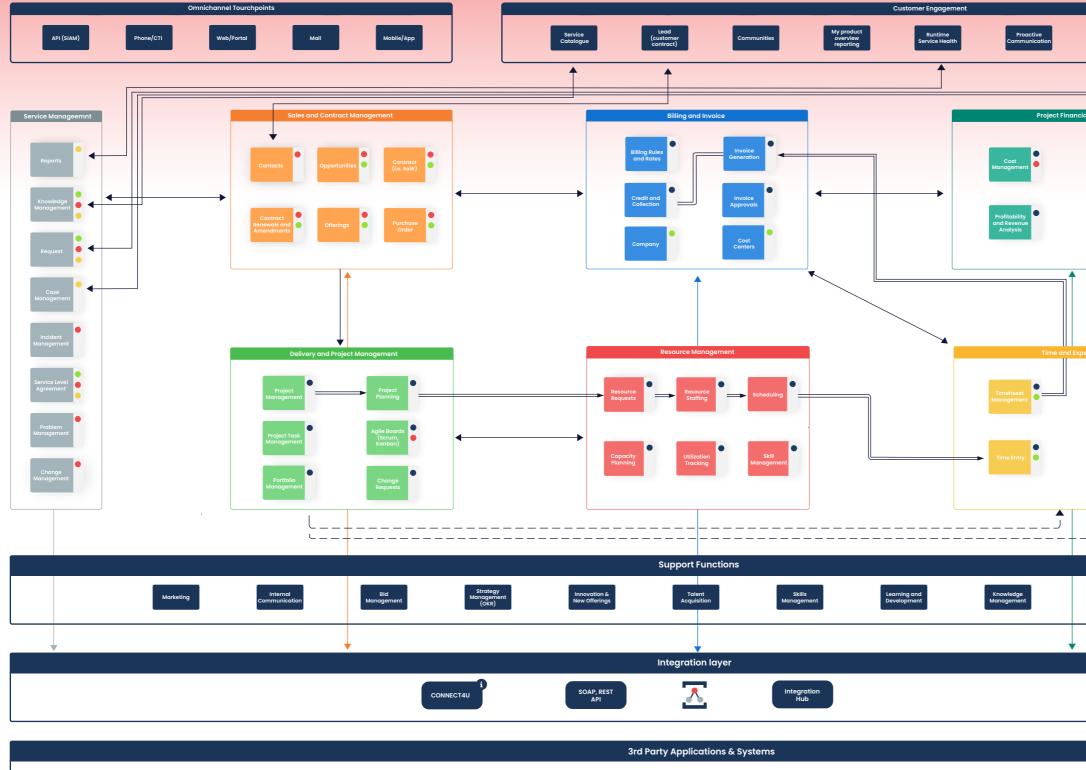

## **PSA Reference Architecture**

|                                                                          | 3ra Party Applications & Systems |  |  |
|--------------------------------------------------------------------------|----------------------------------|--|--|
| CRM Signing Financial Pension Presense /   Tools Systems Systems Systems | On Demand<br>Training            |  |  |